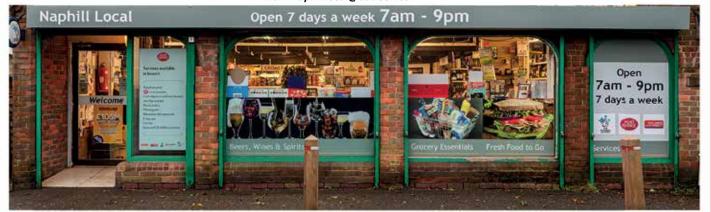

# NAPHILL LOCAL MINI MARKET Today's express

- Newspapers & Magazines (home delivery available)
- Lottery
- Fresh fruit & vegetables
- Freshly baked bread, rolls, sweet pastries & hot savouries available daily
- Frozen food & ice creams
- Organic & Gluten free products

- Refillable Bio D washing up & fabric conditioner
- Stationery & mailing products
- Greeting cards
- Beers, ales, spirits & wines
- Wide range of everyday grocery essentials
- · Postal services, free cash withdrawals & cash deposits

19 Main Road, Naphill, High Wycombe HP14 4QD Tel: Post Office: 01494 562173 Shop: 01494 563125 Email: Naphilllocal@outlook.com