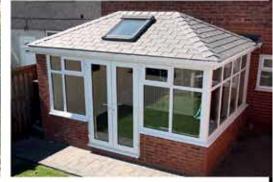

# Conservatories by POG

Replace your old conservatory roof with a Guardian Warm Roof and enjoy your new garden room all summer (and winter!)

Conservatories, Orangeries, Garden Rooms, Windows, Doors and Home Extensions.

Aluminium, Hardwood, Softwood or PVCu.

Based in High Wycombe, Buckinghamshire

www.paynesofglass.co.uk
Triple Glazing Specialists - No Extra Cost

Call us now on - 01494 565526 Email us at - paynesofglass@live.com