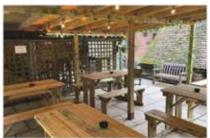

# THE WHEE

Naphill

Situated in the heart of The Chiltern Hills

We are a small traditional village pub with a big heart.

- Good Beer Guide Since 2008
- Gardens and Covered Areas
- Traditional Pub grub
- Great Atmosphere
- Very Dog Friendly
- Cracking Ale

Always offering a warm welcome with a good pint of traditional cask conditioned ale and proper traditional pub grub.